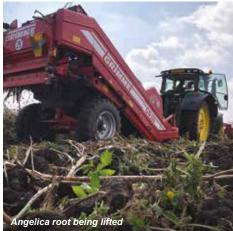

Juniper, Coriander, Angelica Root, Orris Root, Lemon Peel, Grapefruit, Sweet Orange Peel, Bitter Orange Peel, Liquorice Root Powder, Cassia, Romana Chamomile, Cinnamon, Cubebs, Grains of Paradise, Elderflowers, Rose Petals and Cardamom.