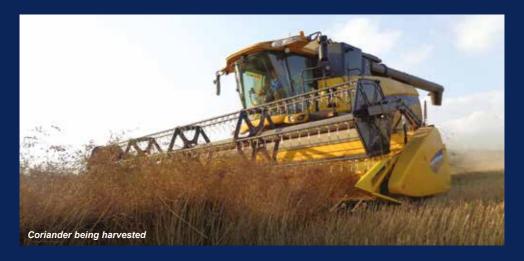

Beacon Commodities hold stock of the key gin botanicals in a specifically designed spice warehouse within the UK where their botanicals are inspected, consolidated, repackaged and processed if required. Some of these botanicals include:

Juniper, Coriander, Angelica Root, Orris Root, Lemon Peel, Grapefruit, Sweet Orange Peel, Bitter Orange Peel, Liquorice Root Powder, Cassia, Romana Chamomile, Cinnamon, Cubebs, Grains of Paradise, Elderflowers, Rose Petals and Cardamom.