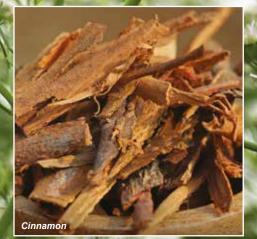

Juniper, Coriander, Angelica Root, Orris Root, Lemon Peel, Grapefruit, Sweet Orange Peel, Bitter Orange Peel, Liquorice Root Powder, Cassia, Romana Chamomile, Cinnamon, Cubebs, Grains of Paradise, Elderflowers, Rose Petals and Cardamom.