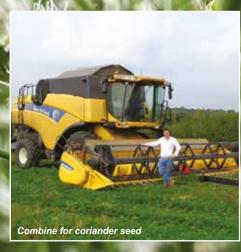

Juniper, Coriander, Angelica Root, Orris Root, Lemon Peel, Grapefruit, Sweet Orange Peel, Bitter Orange Peel, Liquorice Root Powder, Cassia, Romana Chamomile, Cinnamon, Cubebs, Grains of Paradise, Elderflowers, Rose Petals and Cardamom.