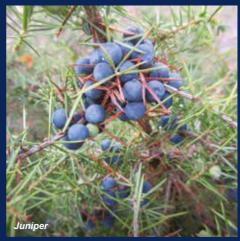

Beacon Commodities hold stock of the key gin botanicals in a specifically designed spice warehouse within the UK where their botanicals are inspected, consolidated, repackaged and processed if required. Some of these botanicals include:

Juniper, Coriander, Angelica Root, Orris Root, Lemon Peel, Grapefruit, Sweet Orange Peel, Bitter Orange Peel, Liquorice Root Powder, Cassia, Romana Chamomile, Cinnamon, Cubebs, Grains of Paradise, Elderflowers, Rose Petals and Cardamom.