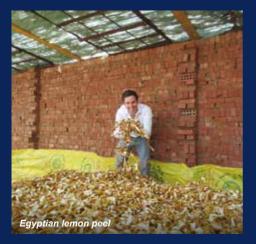

Juniper, Coriander, Angelica Root, Orris Root, Lemon Peel, Grapefruit, Sweet Orange Peel, Bitter Orange Peel, Liquorice Root Powder, Cassia, Romana Chamomile, Cinnamon, Cubebs, Grains of Paradise, Elderflowers, Rose Petals and Cardamom.