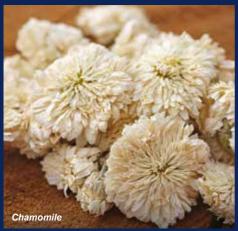

Juniper, Coriander, Angelica Root, Orris Root, Lemon Peel, Grapefruit, Sweet Orange Peel, Bitter Orange Peel, Liquorice Root Powder, Cassia, Romana Chamomile, Cinnamon, Cubebs, Grains of Paradise, Elderflowers, Rose Petals and Cardamom.